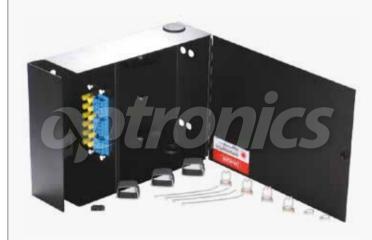

## Wall Mount Fiber Distribution Unit 24 ports (adapter panel is not included)

**OPDIPA24WV** 

The Optronics Wall Mount Fiber Distribution Unit provides a convenient way to connect a number of fiber optic cables in a wall or specific spot when managing fiber networks. Its cover allows a 180° opening to ease the cable management, as well as to protect the splices.

The Optronics Wall Mount Fiber Distribution Unit contains 1 or 2 modular panels which can be custom ordered configured, together with the accessories needed to manage and identify the fibers and reduce installation times.